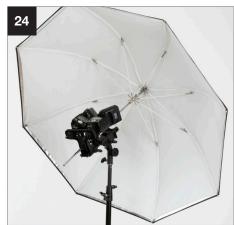

## **Manfrotto**

## Fitting the Ezybox Pro Bracket to Ezybox Pro Softboxes and Umbrellas

























During 2021 all Lastolite By Manfrotto products were rebranded to Manfrotto. The illustrations within these instructions may feature both Lastolite by Manfrotto and Manfrotto branded products.

Depending on the timing of your purchase and retailers stock availability, you may have received/will receive either a Lastolite By Manfrotto or Manfrotto branded version.

Please be assured the product is exactly the same, just branded differently.

## **Manfrotto**

## Fitting the Ezybox Pro Bracket to Ezybox Pro Softboxes and Umbrellas

























During 2021 all Lastolite By Manfrotto products were rebranded to Manfrotto. The illustrations within these instructions may feature both Lastolite by Manfrotto and Manfrotto branded products.

Depending on the timing of your purchase and retailers stock availability, you may have received/will receive either a Lastolite By Manfrotto or Manfrotto branded version.

Please be assured the product is exactly the same, just branded differently.