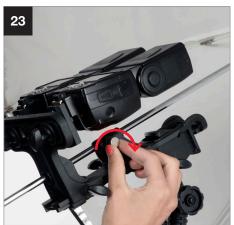

## **Manfrotto**

## Fitting the Ezybox Pro Bracket to Ezybox Pro Softboxes and Umbrellas

During 2021 all Lastolite By Manfrotto products were rebranded to Manfrotto. The illustrations within these instructions may feature both Lastolite by Manfrotto and Manfrotto branded products.

Depending on the timing of your purchase and retailers stock availability, you may have received/will receive either a Lastolite By Manfrotto or Manfrotto branded version.

Please be assured the product is exactly the same, just branded differently.