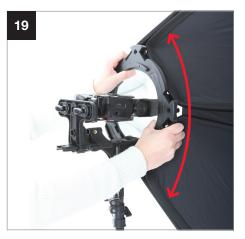

## Fitting the Ezybox Pro Bracket to Ezybox Pro Softboxes and Umbrellas

During 2021 all Lastolite By Manfrotto products were rebranded to Manfrotto. The illustrations within these instructions may feature both Lastolite by Manfrotto and Manfrotto branded products.