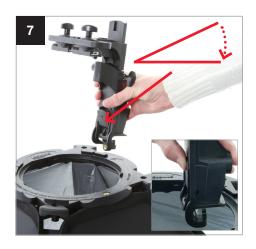

## **Manfrotto**

## Fitting the Ezybox Pro Bracket to Ezybox Pro Softboxes and Umbrellas

























During 2021 all Lastolite By Manfrotto products were rebranded to Manfrotto. The illustrations within these instructions may feature both Lastolite by Manfrotto and Manfrotto branded products.

Depending on the timing of your purchase and retailers stock availability, you may have received/will receive either a Lastolite By Manfrotto or Manfrotto branded version.

Please be assured the product is exactly the same, just branded differently.

## **Manfrotto**

## Fitting the Ezybox Pro Bracket to Ezybox Pro Softboxes and Umbrellas

























During 2021 all Lastolite By Manfrotto products were rebranded to Manfrotto. The illustrations within these instructions may feature both Lastolite by Manfrotto and Manfrotto branded products.

Depending on the timing of your pu