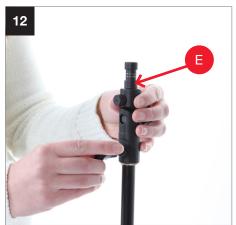

## **Manfrotto**

## Fitting the Ezybox Pro Bracket to Ezybox Pro Softboxes and Umbrellas

























During 2021 all Lastolite By Manfrotto products were rebranded to Manfrotto. The illustrations within these instructions may feature both Lastolite by Manfrotto and Manfrotto branded products.

Depending on the timing of your purchase and retailers stock availability, you may have received/will receive either a Lastolite By Manfrotto or Manfrotto branded version.

Please be assured the product is exactly the same, just branded differently.

## **Manfrotto**

## Fitting the Ezybox Pro Bracket to Ezybox Pro Softboxes and Umbrellas

























During 2021 all Lastolite By Manfrotto products were rebranded to Manfrotto. The illustrations within these instructions may feature both Lastolite by Manfrotto and Manfrotto branded products.

Depending on the timing of your purchase and