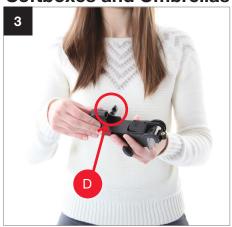

## Fitting the Ezybox Pro Bracket to Ezybox Pro Softboxes and Umbrellas

During 2021 all Lastolite By Manfrotto products were rebranded to Manfrotto. The illustrations within these instructions may feature both Lastolite by Manfrotto and Manfrotto branded products.