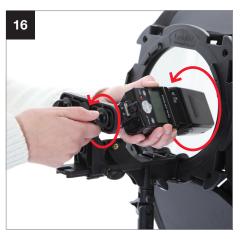

## Fitting the Ezybox Pro Bracket to Ezybox Pro Softboxes and Umbrellas

During 2021 all Lastolite By Manfrotto products were rebranded to Manfrotto. The illustrations within these instructions may feature both Lastolite by Manfrotto and Manfrotto branded products.