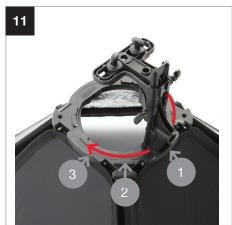

## **Manfrotto**

## Fitting the Ezybox Pro Bracket to Ezybox Pro Softboxes and Umbrellas

























During 2021 all Lastolite By Manfrotto products were rebranded to Manfrotto. The illustrations within these instructions may feature both Lastolite by Manfrotto and Manfrotto branded products.

Depending on the timing of your purchase and retailers stock availability, you may have received/will receive either a Lastolite By Manfrotto or Manfrotto branded version.

Please be assured the product is exactly the same, just branded differently.

## **Manfrotto**

## Fitting the Ezybox Pro Bracket to Ezybox Pro Softboxes and Umbrellas

























During 2021 all Lastolite By Manfrotto products were rebranded to Manfrotto. The illustrations within these instructions may feature both Lastolite by Manfrotto and Manfrotto branded products.

Depending on the timing of your purchase a