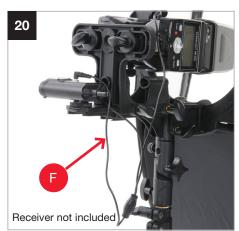

## Fitting the Ezybox Pro Bracket to Ezybox Pro Softboxes and Umbrellas

During 2021 all Lastolite By Manfrotto products were rebranded to Manfrotto. The illustrations within these instructions may feature both Lastolite by Manfrotto and Manfrotto branded products.