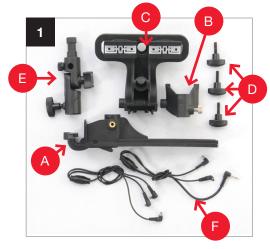

## Fitting the Ezybox Pro Bracket to Ezybox Pro Softboxes and Umbrellas

During 2021 all Lastolite By Manfrotto products were rebranded to Manfrotto. The illustrations within these instructions may feature both Lastolite by Manfrotto and Manfrotto branded products.