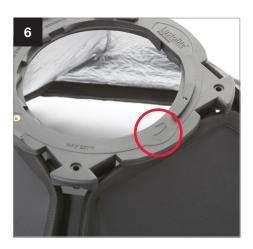

## **Manfrotto**

## Fitting the Ezybox Pro Bracket to Ezybox Pro Softboxes and Umbrellas

























During 2021 all Lastolite By Manfrotto products were rebranded to Manfrotto. The illustrations within these instructions may feature both Lastolite by Manfrotto and Manfrotto branded products.

Depending on the timing of your purchase and retailers stock availability, you may have received/will receive either a Lastolite By Manfrotto or Manfrotto branded version.

Please be assured the product is exactly the same, just branded differently.

## **Manfrotto**

## Fitting the Ezybox Pro Bracket to Ezybox Pro Softboxes and Umbrellas

























During 2021 all Lastolite By Manfrotto products were rebranded to Manfrotto. The illustrations within these instructions may feature both Lastolite by Manfrotto and Manfrotto branded products.

Depending on the timing of your