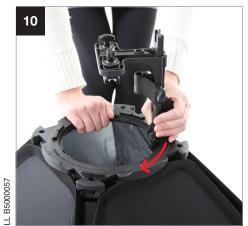

## **Manfrotto**

## Fitting the Ezybox Pro Bracket to Ezybox Pro Softboxes and Umbrellas

























During 2021 all Lastolite By Manfrotto products were rebranded to Manfrotto. The illustrations within these instructions may feature both Lastolite by Manfrotto and Manfrotto branded products.

Depending on the timing of your purchase and retailers stock availability, you may have received/will receive either a Lastolite By Manfrotto or Manfrotto branded version.

Please be assured the product is exactly the same, just branded differently.

## **Manfrotto**

## Fitting the Ezybox Pro Bracket to Ezybox Pro Softboxes and Umbrellas

























During 2021 all Lastolite By Manfrotto products were rebranded to Manfrotto. The illustrations within these instructions may feature both Lastolite by Manfrotto and Manfrotto branded products.

Depending on the timing of your purchase